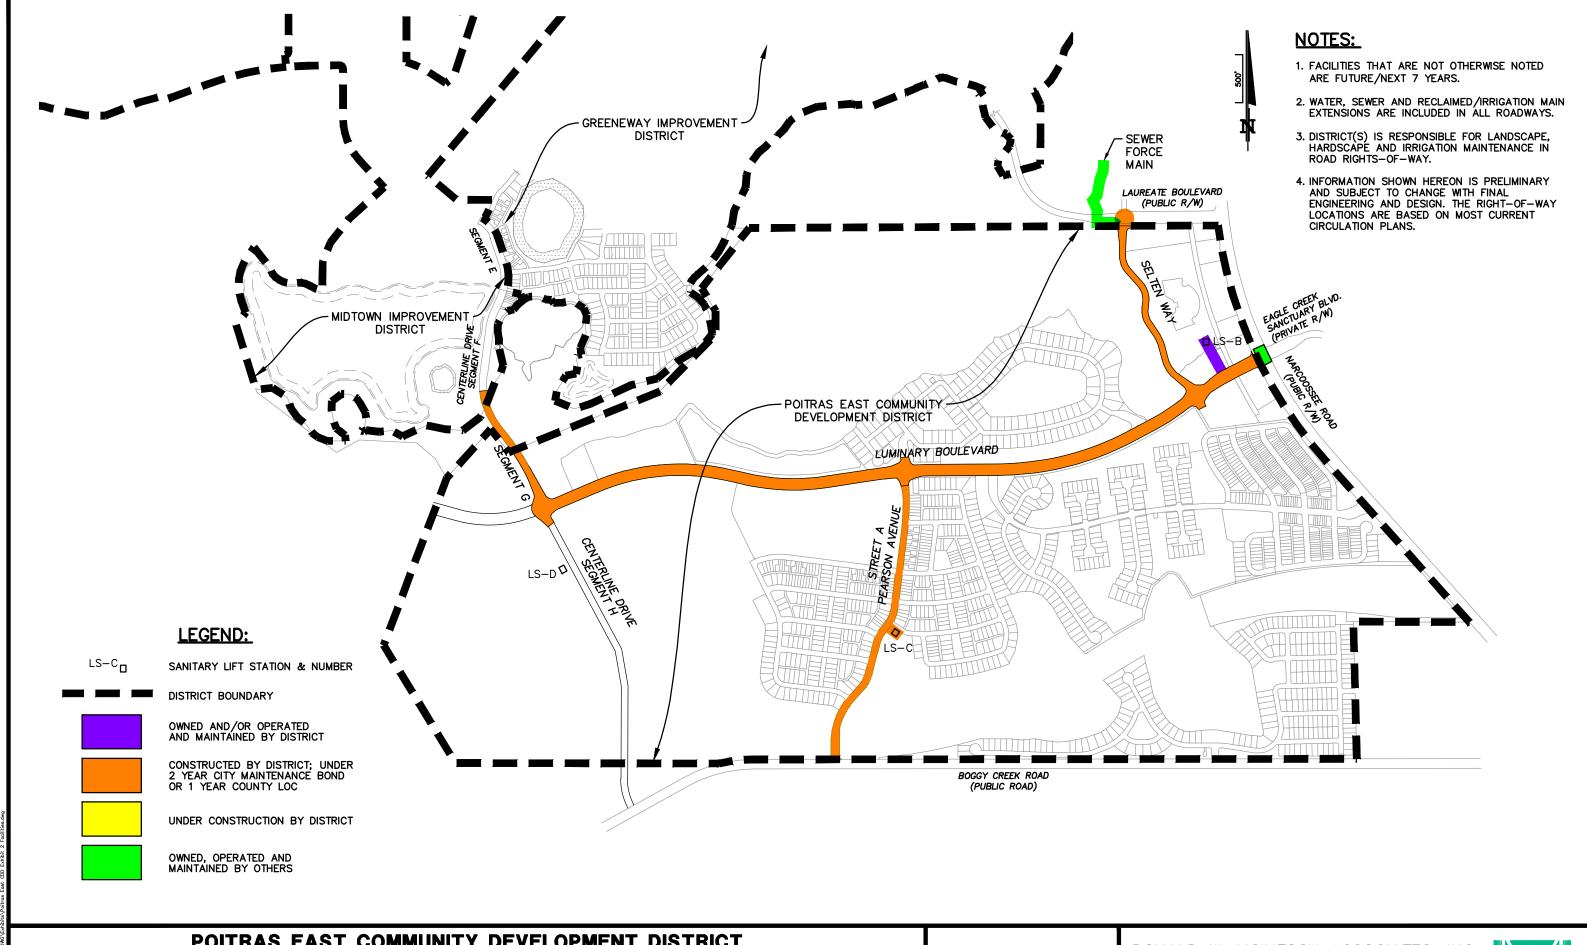

erty Appraiser information available as of this writing. All "ongoing and completed" use quantities should be considered approximate. Further revisions to either the Program or the Projects may occur, subject to approval by all applicable governing and regulatory agencies.

This report is intended to satisfy the requirements of Section 189.08 of the Florida Statutes and is not intended to be used for any other purpose. Please note that this report contains proposed future improvements, which may or may not be actually developed in the future.



POITRAS EAST COMMUNITY DEVELOPMENT DISTRICT
PUBLIC FACILITIES REPORT
EXHIBIT 1 - DISTRICT LOCATION MAP

**DATE JUNE 15, 2023** 

DONALD W. MCINTOSH ASSOCIATES, INC.
ENGINEERS PLANNERS SURVEYORS
2200 PARK AVENUE NORTH, WINTER PARK, FLORIDA 32789





POITRAS EAST COMMUNITY DEVELOPMENT DISTRICT
PUBLIC FACILITIES REPORT
EXHIBIT 2 - PUBLIC FACILITIES STATUS

DATE JUNE 15, 2023 DONALD W. MCINTOSH ASSOCIATES, INC. ENGINEERS PLANNERS SURVEYORS
2200 PARK AVENUE NORTH, WINTER PARK, FLORIDA 32789



Operation and Maintenance Expenditures Paid in May 2023 in an amount totaling \$35,778.00

# POITRAS EAST COMMUNITY DEVELOPMENT DISTRICT

DISTRICT OFFICE ◆ 3501 QUADRANGLE BLVD STE 270 ◆ ORLANDO, FL 32817 PHONE: (407) 723-5900 ◆ FAX: (407) 723-5901

## Operation and Maintenance Expenditures For Board Approval

Attached please find the check register listing Operations and Maintenance expenditures paid from May 1, 2023 through May 31, 2023. This does not include expenditures previously approved by the Board.

\$35,778.00

The total items being pres