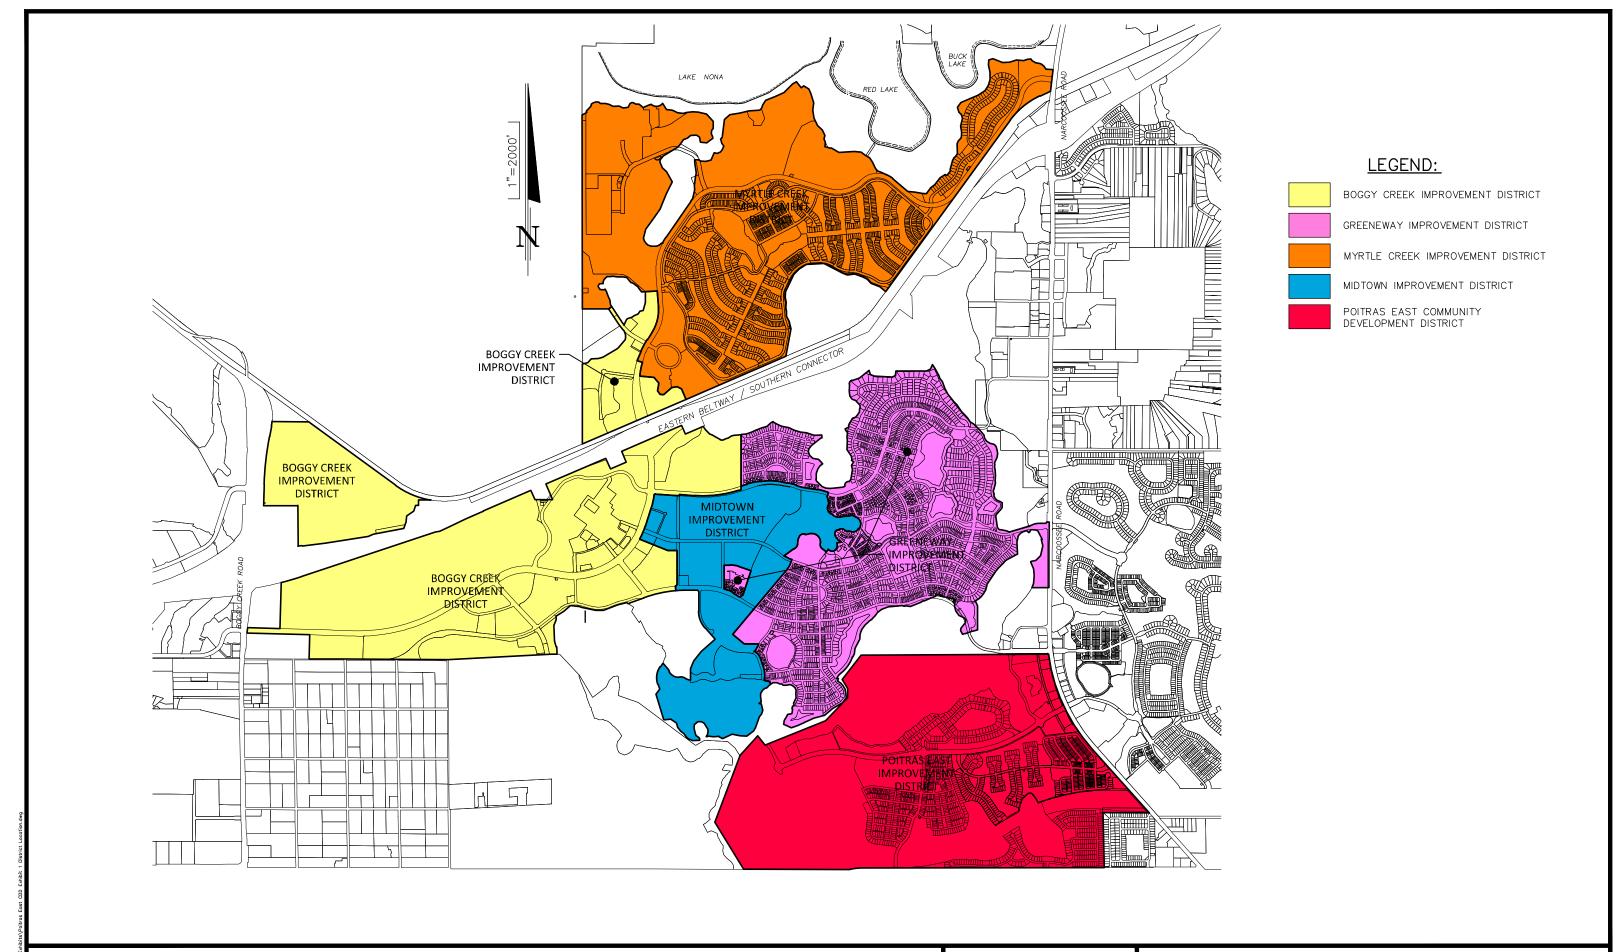

|

Note: The "Program" and "Projects" data included within this table are based upon the latest approved and/or adopted Land Use and Construction Plan information and/or Orange County Property Appraiser information available as of this writing. All "ongoing and completed" use quantities should be considered approximate. Further revisions to either the Program or the Projects may occur, subject to approval by all applicable governing and regulatory agencies.

This report is intended to satisfy the requirements of Section 189.08 of the Florida Statutes and is not intended to be used for any other purpose. Please note that this report contains proposed future improvements, which may or may not be actually developed in the future.



POITRAS EAST COMMUNITY DEVELOPMENT DISTRICT
PUBLIC FACILITIES REPORT
EXHIBIT 1 - DISTRICT LOCATION MAP

**DATE JUNE 15, 2023** 

DONALD W. MCINTOSH ASSOCIATES, INC.
ENGINEERS PLANNERS SURVEYORS
2200 PARK AVENUE NORTH, WINTER PARK, FLORIDA 32789





POITRAS EAST COMMUNITY DEVELOPMENT DISTRICT
PUBLIC FACILITIES REPORT
EXHIBIT 2 - PUBLIC FACILITIES STATUS

DATE JUNE 15, 2023 DONALD W. MCINTOSH ASSOCIATES, INC. ENGINEERS PLANNERS SURVEYORS
2200 PARK AVENUE NORTH, WINTER PARK, FLORIDA 32789



Operation and Maintenance Expenditures Paid in May 2023 in an amount totaling \$35,778.00

# POITRAS EAST COMMUNITY DEVELOPMENT DISTRICT

DISTRICT OFFICE ◆ 3501 QUADRANGLE BLVD STE 270 ◆ ORLANDO, FL 32817 PHONE: (407) 723-5900 ◆ FAX: (407) 723-5901

## Operation and Maintenance Expenditures For Board A