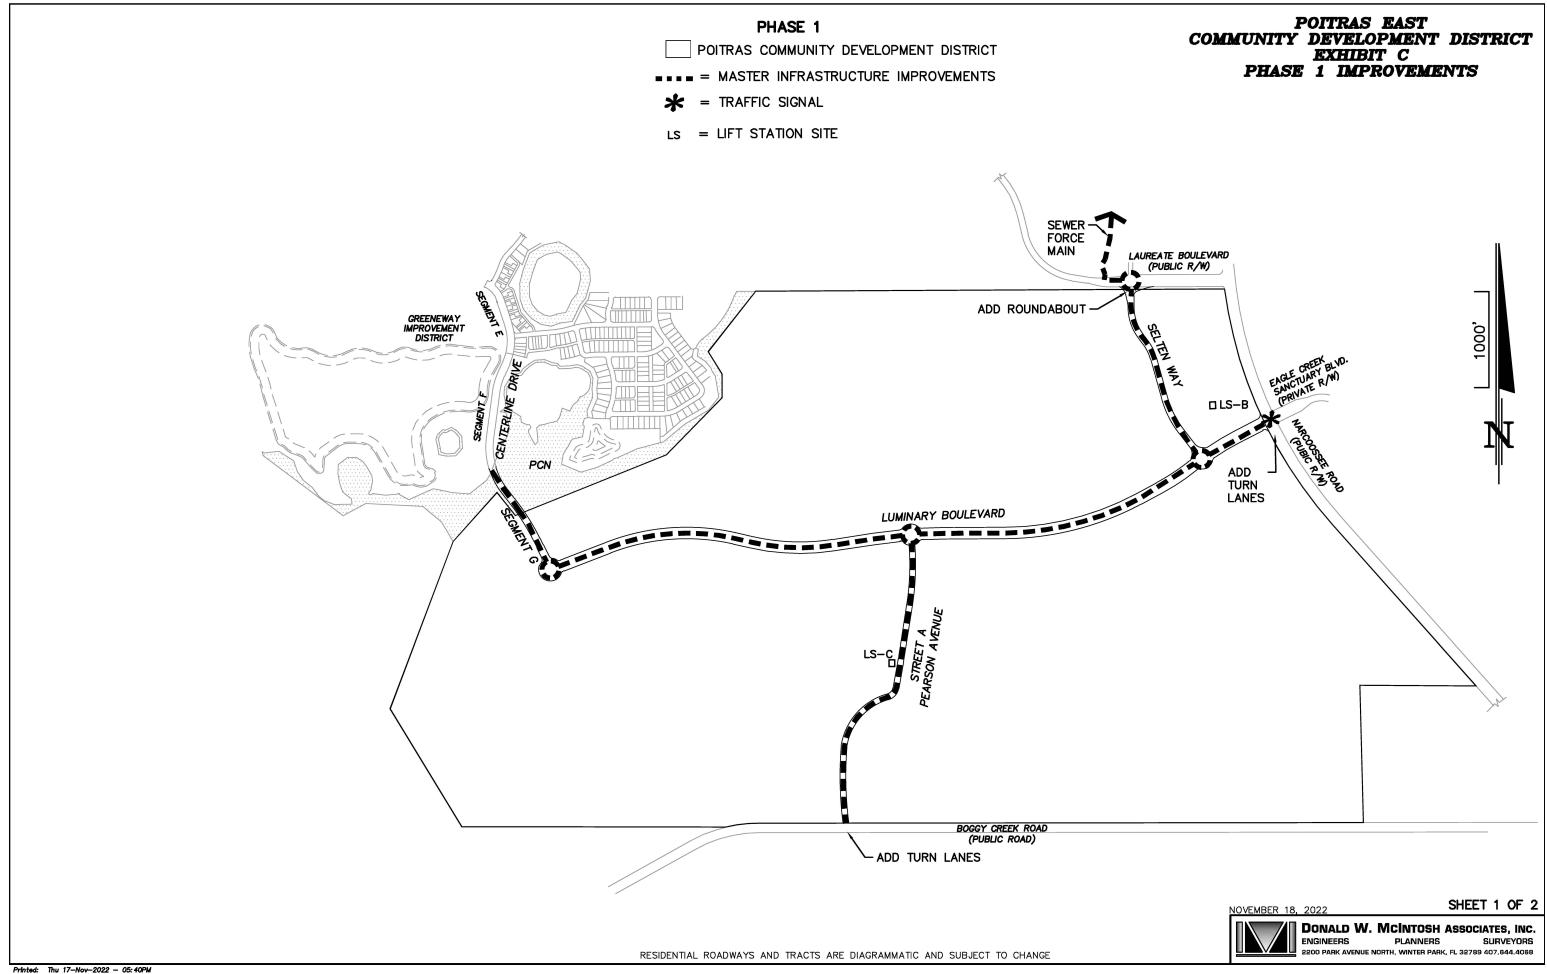

For the Narcoossee/Luminary Traffic Signal, the contractor and signal consultant have reached an agreement and are coordinating with Orange County. The District is still holding their retainage.

For Master Infrastructure Phase 1B, the certificate of completion is anticipated by the end of the week and acquisition documents are being worked on.

For Master Infrastructure Phase 1C & Centerline Drive Segment F, the underground utilities, roadway grading, and curb and gutter are done. The contractor is preparing the road base. No work has started on the Centerline Segment E electrical conduit work that the District is doing on behalf of the Midtown ID. Change Order No. 9 requires approval in the additive amount of \$3,729.00 for Hurricane Ian prep and cleanup, which is provided for in the District's contract with Jr. Davis Construction. Change Order No. 10 requires approval in the amount of \$24,259.08 for diesel fuel price adjustments for the months of June through September, and Change Order No. 5 requires ratification in the additive amount of \$1,165,513.21 with an extension in construction duration of 90 days.

For Pearson Avenue Phase 1, the project has been substantially completed and the close out package was submitted to and accepted by the City of Orlando. The second lift of asphalt, thermoplastic striping and minor corrections of punch list items are complete, and acquisition by the District is ongoing.

For Pearson Avenue Phase 2, underground utilities, curb and gutter, road base, first lift of asphalt, and turn lane on Boggy Creek Road are completed. Trail paving, landscaping, second lift of asphalt, and thermoplastic striping are expected to be completed this month. Change Order No. 3 requires approval in the additive amount of \$6,224.00 for additional work needed for Hurricane Ian prep and cleanup, Change Order No. 4 requires approval to add 28 days to the contract time due to Hurricane Ian impact and reprioritization of resources, and Change Order No. 5 requires approval in the additive amount of \$20,940.53 for diesel fuel price adjustments for June through September.

<u>Construction Supervisor</u> – No report.

Landscape Supervisor – Mr. McDermott stated that Selten Way had its landscape punch walk. The final walk will be on Thursday, and it is currently in maintenance warranty period. Pearson Phase 1 and Luminary started their maintenance period on November 1. Pearson Phase 2 will have its punch walk on Thursday to start its warranty period on December 1. For Master Infrastructure Phase 1C, landscape and irrigation should start right after Thanksgiving.