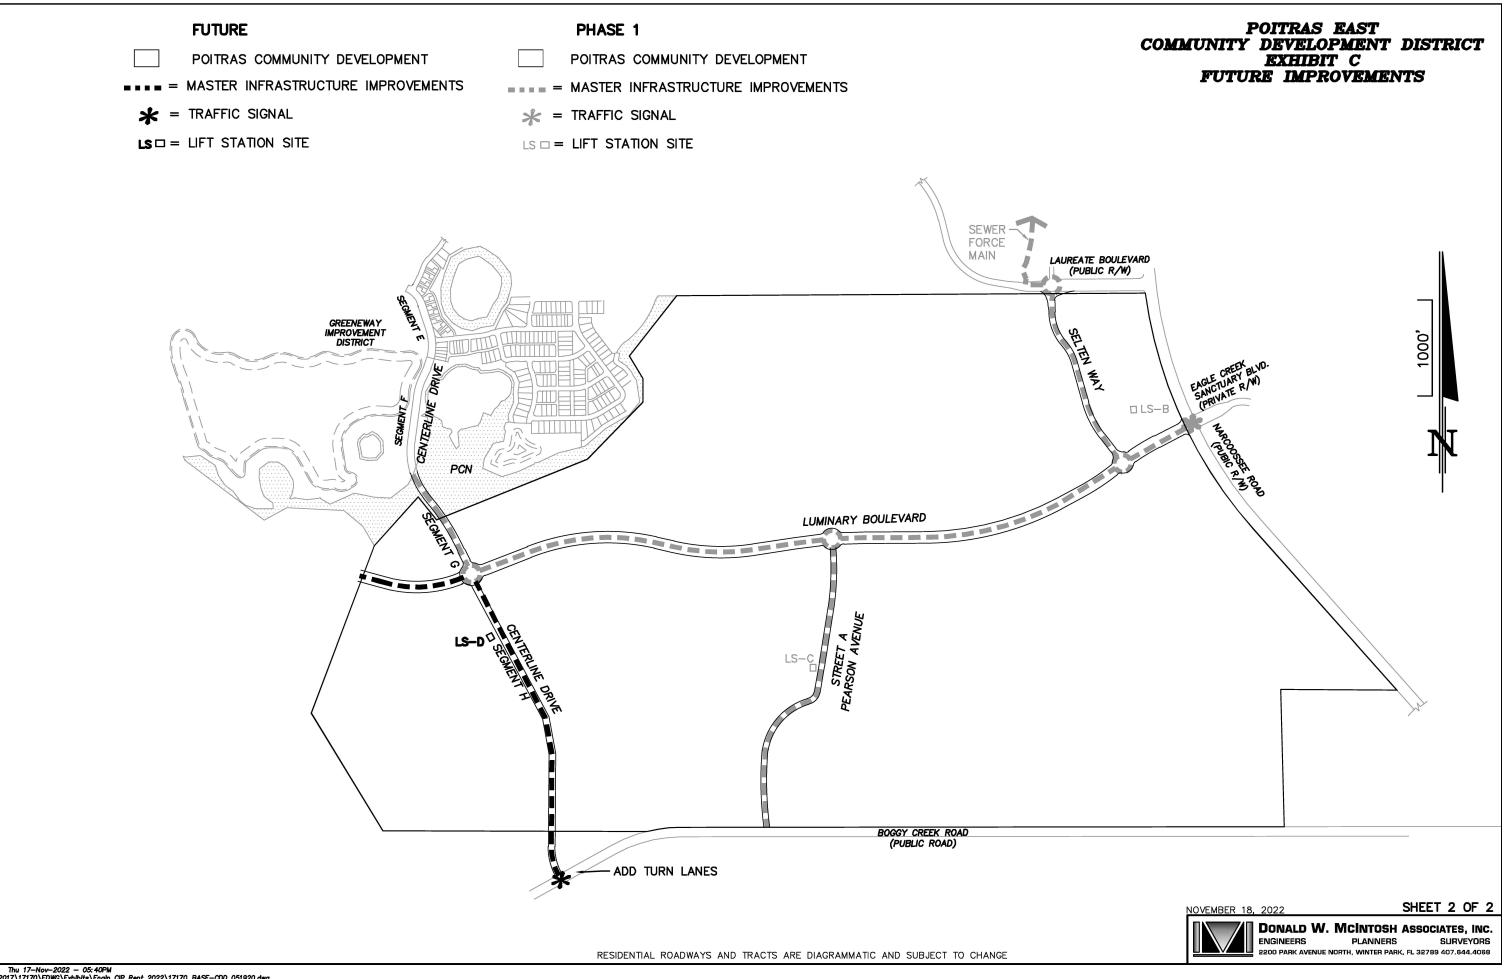

For the Narcoossee/Luminary Traffic Signal, the contractor and signal consultant have reached an agreement and are coordinating with Orange County. The District is still holding their retainage.

For Master Infrastructure Phase 1B, the certificate of completion is anticipated by the end of the week and acquisition documents are being worked on.

For Master Infrastructure Phase 1C & Centerline Drive Segment F, the underground utilities, roadway grading, and curb and gutter are done. The contractor is preparing the road base. No work has started on the Centerline Segment E electrical conduit work that the District is doing on behalf of the Midtown ID. Change Order No. 9 requires approval in the additive amount of \$3,729.00 for Hurricane Ian prep and cleanup, which is provided for in the District's contract with Jr. Davis Construction. Change Order No. 10 requires approval in the amount of \$24,259.08 for diesel fuel price adjustments for the months of June through September, and Change Order No. 5 requires ratification in the additive amount of \$1,165,513.21 with an extension in construction duration of 90 days.

For Pearson Avenue Phase 1, the project has been substantially completed and the close out package was submitted to and accepted by the City of Orlando. The second lift of asphalt, thermoplastic striping and minor corrections of punch list items are complete, and acquisition by the District is ongoing.

For Pearson Avenue Phase 2, underground utilities, curb and gutter, road base, first lift of asphalt, and turn lane on Boggy Creek Road are completed. Trail paving, landscaping, second lift of asphalt, and thermoplastic striping are expected to be completed this month. Change Order No. 3 requires approval in the additive amount of \$6,224.00 for additional work needed for Hurricane Ian prep and cleanup, Change Order No. 4 requires approval to add 28 days to the contract time due to Hurricane Ian impact and reprioritization of resources, and Change Order No. 5 requires approval in the additive amount of \$20,940.53 for diesel fuel price adjustments for June through September.