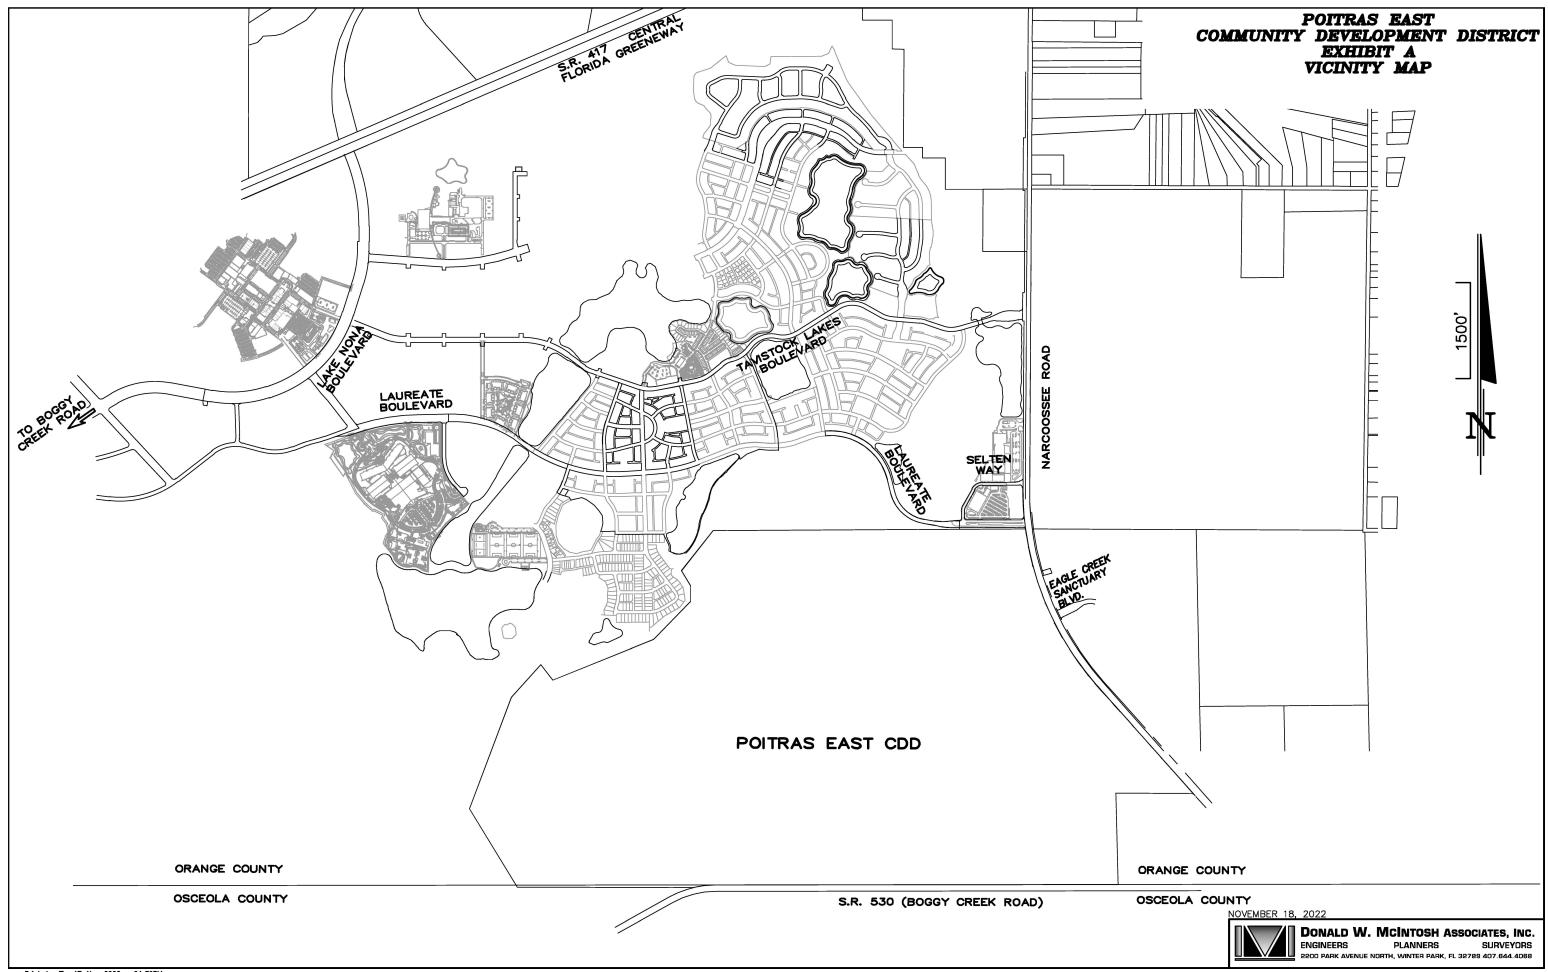

# Poitras East Community Development District

3501 Quadrangle Boulevard, Suite 270, Orlando, FL 32817; Phone: 407-723-5900 http://poitraseastcdd.com/

The following is the proposed agenda for the upcoming Meeting of the Board of Supervisors for the Poitras East Community Development District ("District"), scheduled to be held at **4:00 p.m. on Tuesday**, **December 13, 2022, at Courtyard Orlando Lake Nona, 6955 Lake Nona Blvd, Orlando, FL 32827**. A quorum will be confirmed prior to the start of the meeting.