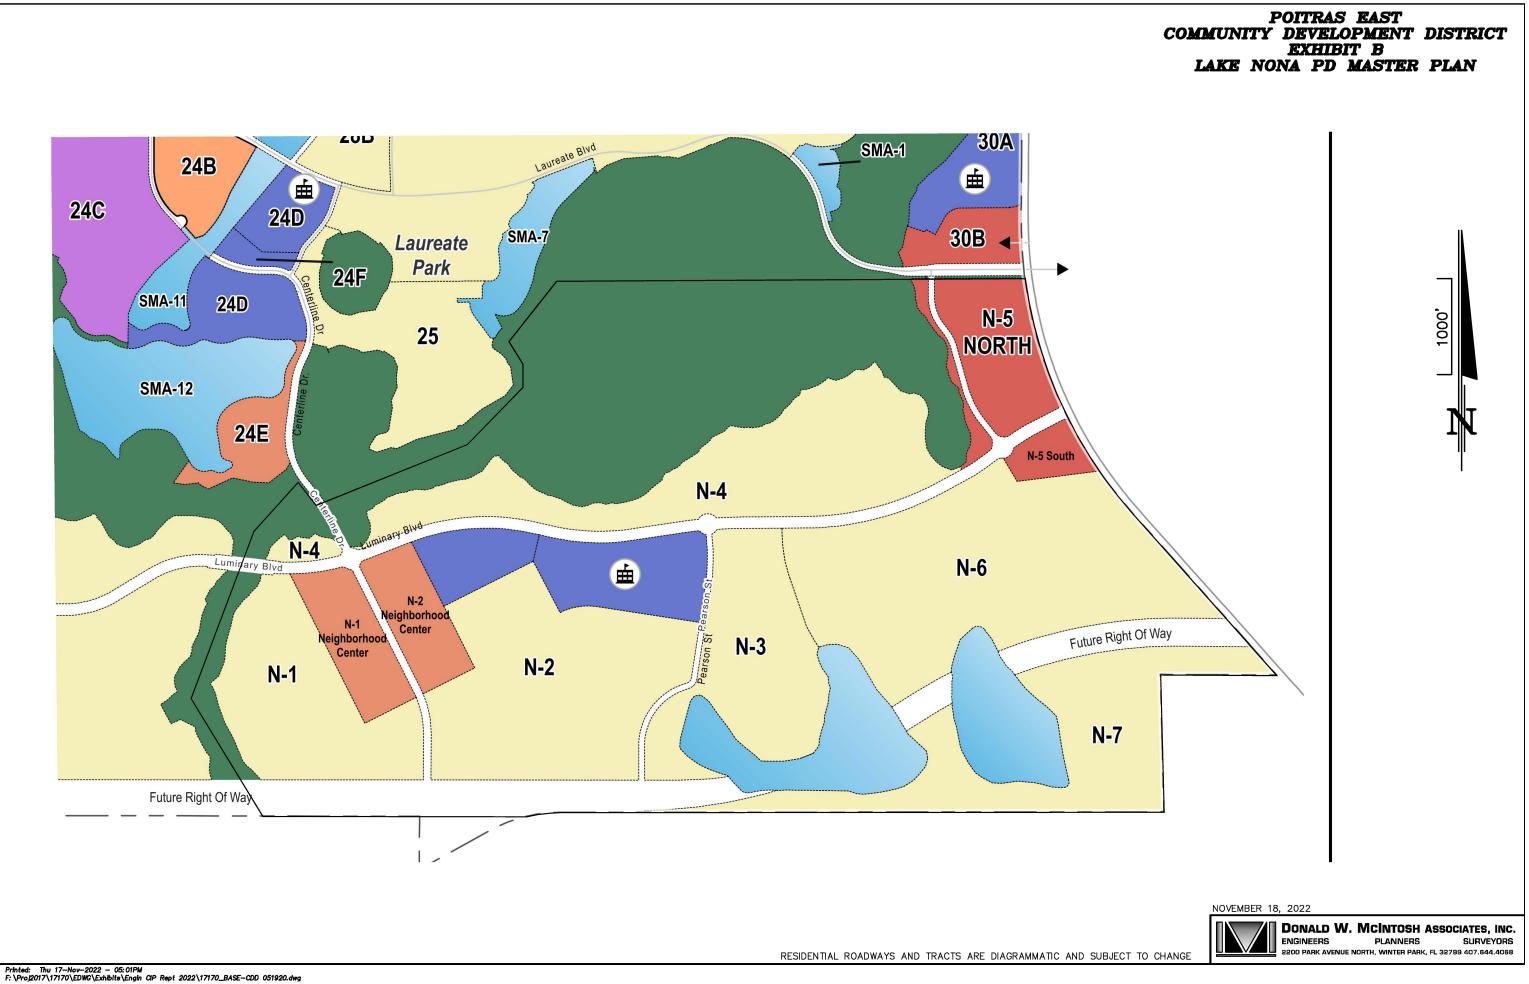

# Poitras East Community Development District

3501 Quadrangle Boulevard, Suite 270, Orlando, FL 32817; Phone: 407-723-5900 http://poitraseastcdd.com/

The following is the proposed agenda for the upcoming Meeting of the Board of Supervisors for the Poitras East Community Development District ("District"), scheduled to be held at **4:00 p.m. on Tuesday**, **December 13, 2022, at Courtyard Orlando Lake Nona, 6955 Lake Nona Blvd, Orlando, FL 32827**. A quorum will be confirmed prior to the start of the meeting.